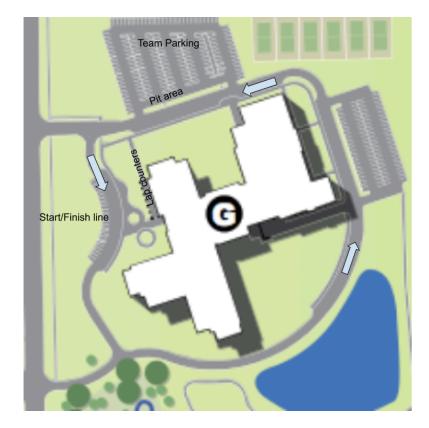

## Prairie Classic Schedule Prairie Point MS May 24th 2025

7:30-Track opens 9:00-Drivers meeting/walk the track 10:00-Heat #1 Rest, repair & lunch 12:00-Heat #2 1:00-1:30-Load up & clean up 1:30-Awards 2:00-Homeward bound

The Prairie Classic consists of 2 road course type heats of 60 minutes each. After a brief inspection; brakes, lights, mirrors, etc., your team may run hot laps. This is a very informal challenge made available for one last chance to "Let the good times roll."